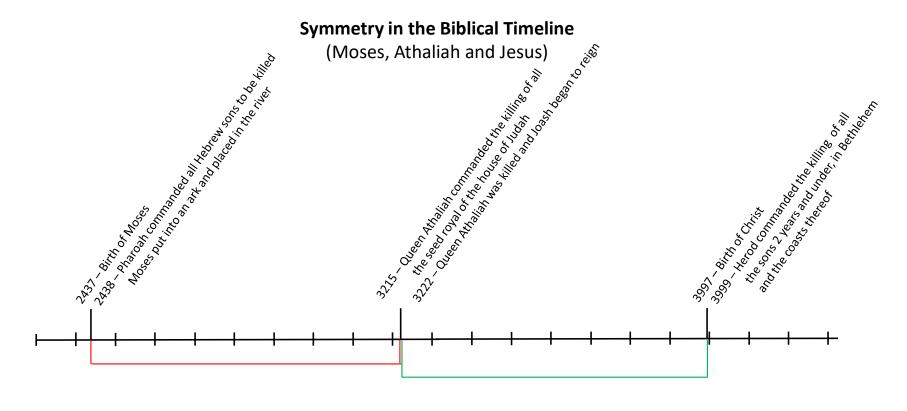

ic Covenant   | (1658-2088) |
|----------------------------------------------------------------|-------------|
| 430 years from the Abrahamic Covenant to the giving of the Law | (2088-2518) |
| 430 years from the death of Noah to the Birth of Moses         | (2007-2437) |

## Symmetry in the Biblical Timeline

(Migrations)



217 years from Abraham entering the land of Canaan to (2084-2301)

Jacob leaving the land of Canaan and entering Egypt

217 years from Jacob entering the land of Egypt to the Exodus (2301-2518)

## **Symmetry in the Biblical Timeline**

(Circumcision, Judges and Kings)



450 years from the commandment for Circumcision to the Hill of the Foreskins (2108-2558) 450 years from the beginning of the time of the Judges to the beginning of the time of the Kings (2558-3008)