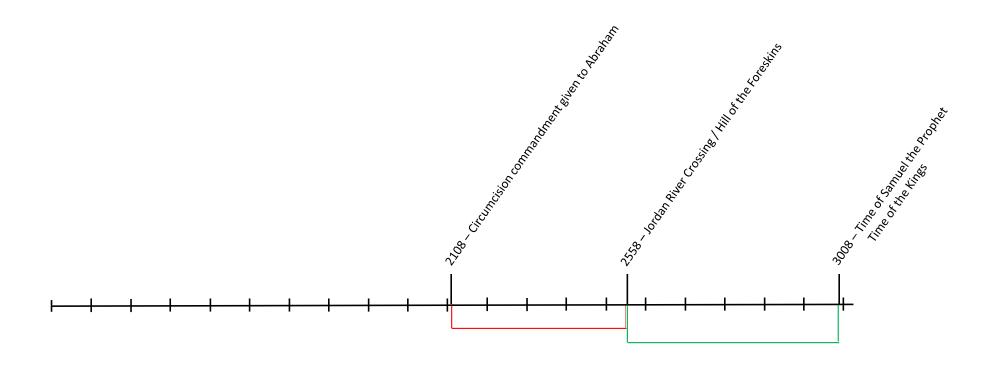

## **Symmetry in the Biblical Timeline**

(Circumcision, Judges and Kings)

450 years from the commandment for Circumcision to the Hill of the Foreskins (2108-2558) 450 years from the beginning of the time of the Judges to the beginning of the time of the Kings (2558-3008)