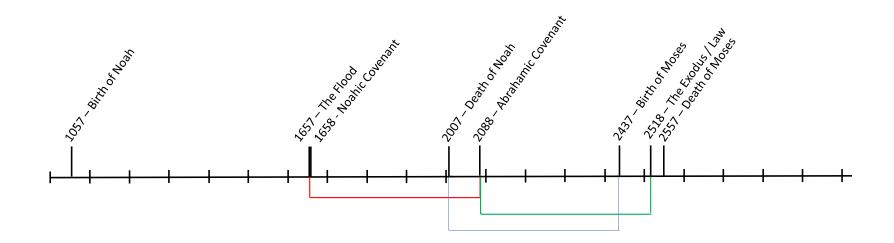

## **Symmetry in the Biblical Timeline**

(Noah, Abraham and Moses)

| 430 years from the Noahic Covenant to the Abrahamic Covenant   | (1658-2088) |
|----------------------------------------------------------------|-------------|
| 430 years from the Abrahamic Covenant to the giving of the Law | (2088-2518) |
| 430 years from the death of Noah to the Birth of Moses         | (2007-2437) |