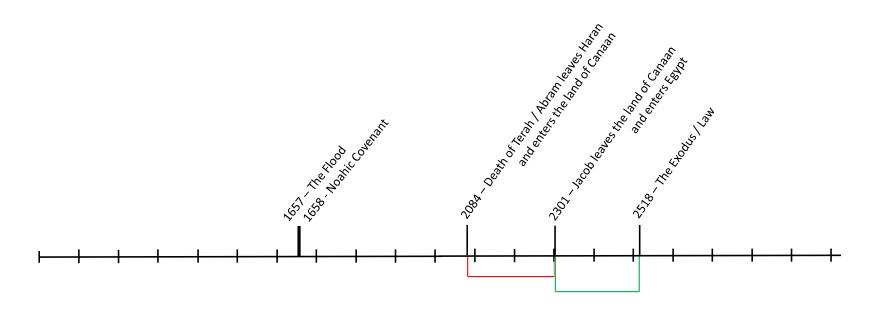

## Symmetry in the Biblical Timeline

(Migrations)

217 years from Abraham entering the land of Canaan to (2084-2301)

Jacob leaving the land of Canaan and entering Egypt

217 years from Jacob entering the land of Egypt to the Exodus (2301-2518)